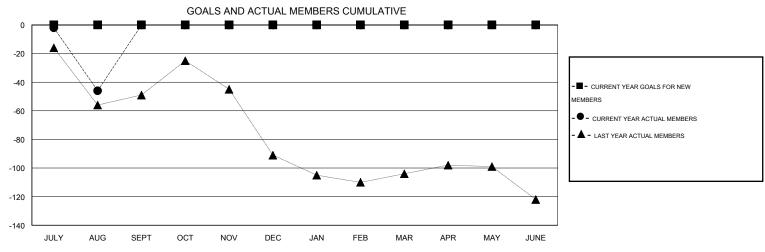

## MONTHLY MEMBERSHIP PROGRESS REPORT

District 16 J

Results as of: 8/31/2016

LOCATION NEW JERSEY

GMT CA 1

|               |                  | Clubs             |                  |                  | Members               |                    |                                     |                    |                  |  |
|---------------|------------------|-------------------|------------------|------------------|-----------------------|--------------------|-------------------------------------|--------------------|------------------|--|
|               | RESU             | LTS FOR 2016-2017 |                  |                  | RESULTS FOR 2016-2017 |                    |                                     |                    |                  |  |
| QUARTER       | NEW CLUB<br>GOAL | NEW CLUBS         | DROPPED<br>CLUBS | NET<br>GAIN/LOSS | QUARTER               | NEW MEMBER<br>GOAL | CHARTER AND<br>NEW MEMBERS<br>ADDED | DROPPED<br>MEMBERS | NET<br>GAIN/LOSS |  |
| JULY/AUG/SEPT | 0                | 0                 | 2                | -2               | JULY/AUG/SEPT         | 0                  | 17                                  | 63                 | -46              |  |
| OCT/NOV/DEC   | 0                | 0                 | 0                | 0                | OCT/NOV/DEC           | 0                  | 0                                   | 0                  | 0                |  |
| JAN/FEB/MAR   | 0                | 0                 | 0                | 0                | JAN/FEB/MAR           | 0                  | 0                                   | 0                  | 0                |  |
| APR/MAY/JUNE  | 0                | 0                 | 0                | 0                | APR/MAY/JUNE          | 0                  | 0                                   | 0                  | 0                |  |